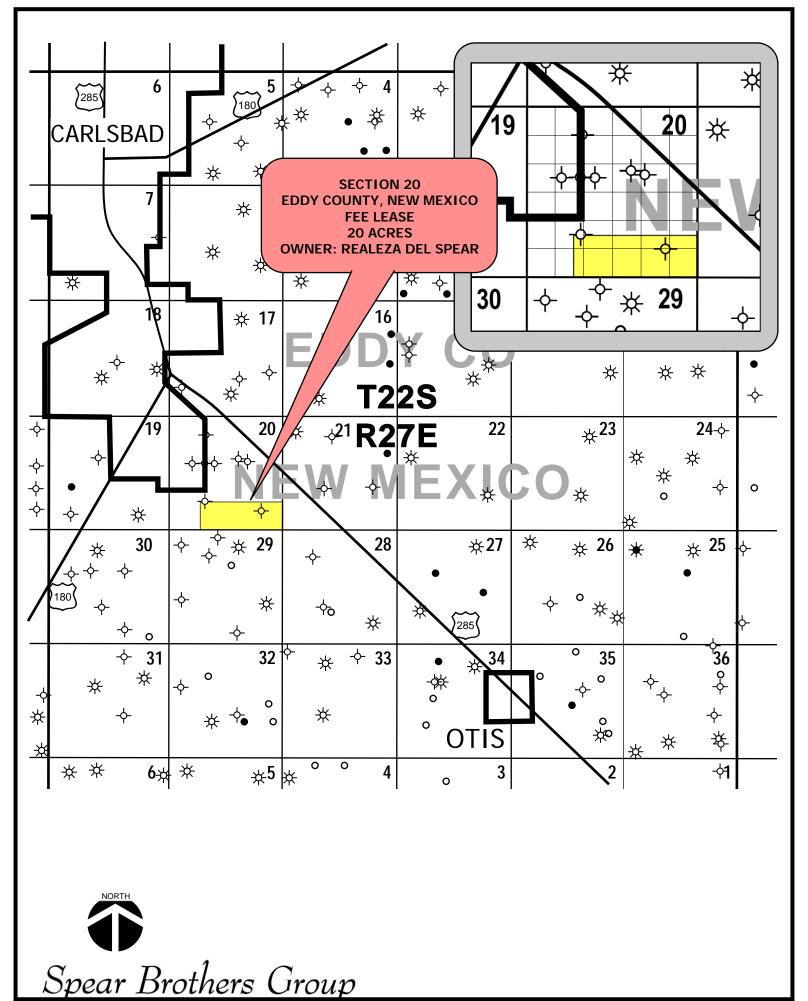

## **PERMIAN BASIN FEE LEASE RIGHTS – NAPE 2023**

T 22S R 27E §20 – Eddy County, New Mexico

Net Mineral Acreage: 20 +/-

Term: 3 Years \*

**Depth:** Various

NRI (Delivered): 75%

Bonus: \$TBD Per Net Mineral Acre