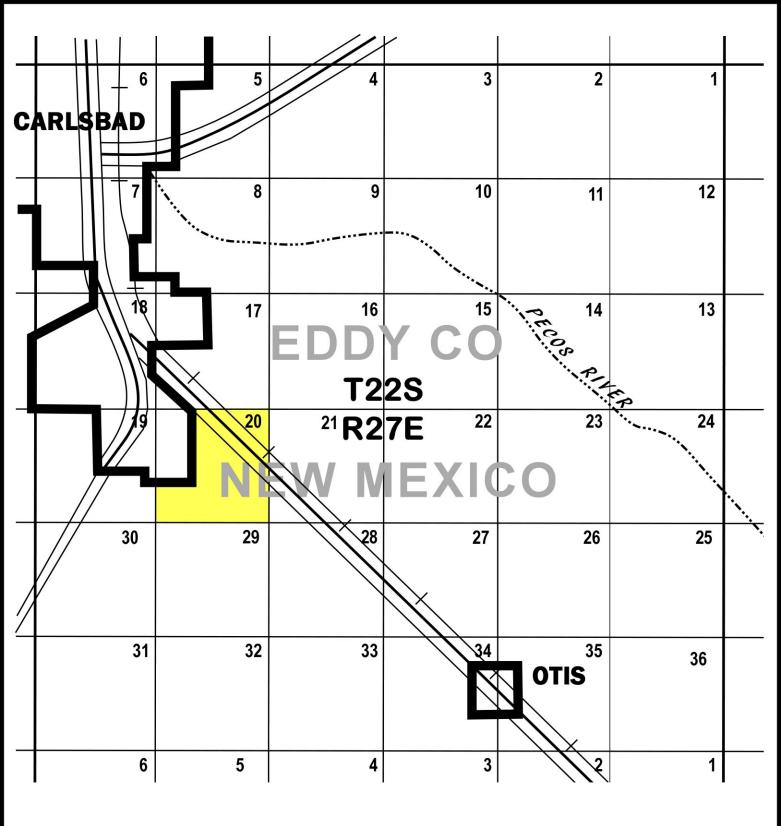

## **PERMIAN BASIN FEE LEASE RIGHTS – NAPE 2023**

T 22S R 27E §20 – Eddy County, New Mexico

Net Mineral Acreage: 20 +/-

Term: 3 Years \*

**Depth:** Various

NRI (Delivered): 75%

Bonus: \$TBD Per Net Mineral Acre